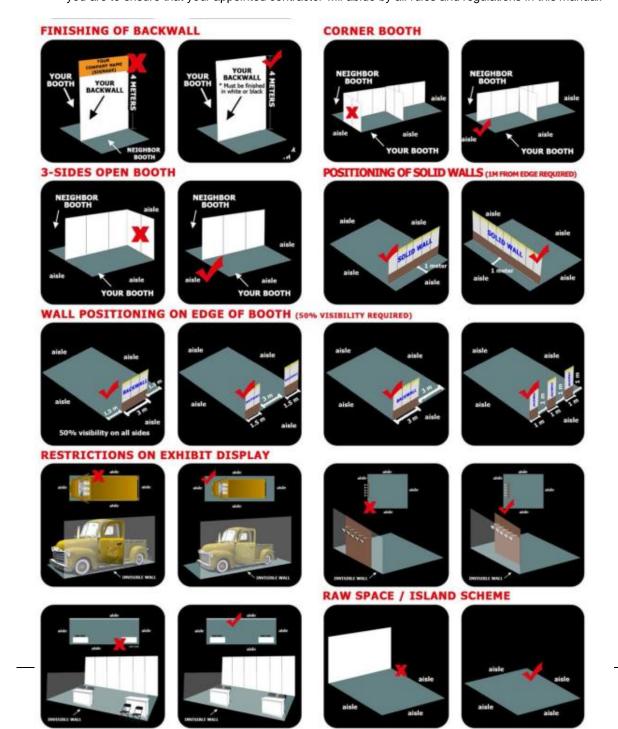

#### 3. Guidelines for Construction Installation & Dismantling Works

- 3.1 Exhibitors must ensure that no part of their exhibit/display materials extend beyond their contracted booth space, including the vertical air space
- 3.2 Exhibitors may not place any display material or exhibits, not extend their booth structures and fittings, beyond their contracted boundary.
- 3.4 Ceiling must be open. Any closed ceiling is subjected to approval with a submission of proposed design.
- 3.5 Corridors indicated on the floor plan must be kept clear of all exhibition goods or decoration materials in order to facilitate movements.
- 3.6 For corner booths, 3 sides open booths or island booths where all 4 sides face an aisle, exhibitors are not allowed to put a solid wall on any side facing the aisle. Booth design must maintain a 50% visibility on all sides.
- 3.7 For booths whose height will go beyond the booth height of its neighbouring booths, the back portion of their fascia or any backboard which could be seen from neighbouring booths should be fully painted in white colour at the exhibitor's expense.
- 3.8 Back-to-back signages and company and/or product names that protrude and/or can be seen from adjacent booths of other exhibitors are not allowed.
- 3.9 Exposing display material/exhibition booths to neighbouring exhibit spaces is not permitted.
- 3.10 Fire extinguishers and fire hoses are situated around the halls and no structures or constructions should be built around the pillars with these facilities. In the event where these facilities are located near booths, it is mandatory to have a 1.5m clearance away from these facilities. They must not be covered or be enclosed inside a storeroom and must be clearly visible from the corridor.
- 3.11 No booth structure, decoration, exhibit or display may be suspended, attached, wired, nailed, screwed or drilled on to the property and structures of the hall except at allocated rigging points by the venue management.
- 3.12 No free-standing fitment may exceed a height of 2.4m from hall floor level or extend beyond the boundaries of the site allocated. This includes company name, towers, and logos provided by the exhibitor.
- 3.13 The name and booth number of the exhibitor must be prominently displayed. If this requirement is not observed, The Event Secretariat reserves the right to affix booth numbers as they deem fit and will charge all costs incurred to the exhibitor. All exhibitors <u>must provide their own wall panels</u> instead of using the back walls of the adjacent exhibitors.
- 3.14 Pico will not give financial credits for items not utilized.
- 3.15 No nails or screws shall be driven or holes drilled on the floors, walls, doors, pillars or other parts of the structure of the Halls & Meeting Rooms or any part of the building
- 3.16 The Venue only allows the use of a residue-resistant single sided and double-sided preferably cloth-backed tape for securing carpeting and other floor coverings to the concrete flooring. No adhesives are to be used on permanent carpeted floors, stone floors and walls.
- 3.17 Adhesive-backed (stick-on) decals or similar promotional items are not permitted in the Venue. Any costs incurred by the Centre for the removal of these items and repair of any damage caused will be charged to the exhibitor and their appointed contractors.
- 3.18 All materials used in the construction and installation of exhibition booths and any other structures must entirely consist of fire-retardant materials as required by prevailing fire safety regulations. Materials used for the construction of the exhibition booths should be non-combustible and shall have a minimum flame spread rating of Class 2.
- 3.19 Major painting of displays and exhibition materials are not permitted in the Venue. However, "touch-up" painting of the displays and exhibition materials is permitted in the Halls provided such work is undertaken during the Move-in Period only and all safety precautions and protective surface coverings are put in place.