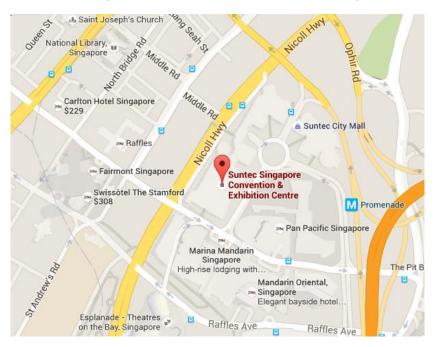

#### 5. Getting to Suntec Singapore Convention & Exhibition Centre

#### Taxi

Taxi may alight passengers at the entrance of the Suntec Singapore Convention & Exhibition Centre along Raffles Blvd.

#### **Train**

Suntec Singapore Convention & Exhibition Centre is linked directly to Esplanade MRT Station on the yellow Circle Line.

#### Bus

The following bus routes serve Suntec Singapore Convention & Exhibition Centre: 36, 70M, 111, 133, 162M, 518, 518A, 700A, 857, 97, 106, 502, 518, 551,581, 577, 580, 579
Available on Fridays, Saturdays and eve of Public Holidays only.

For more information, please visit Suntec Singapore Convention & Exhibition Centre' website: <a href="http://www.suntecsingapore.com/">http://www.suntecsingapore.com/</a>