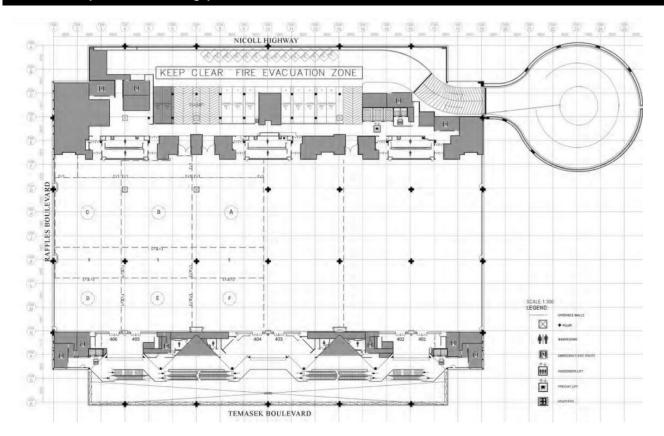

r a longer period, you may apply to the <u>Immigration and Checkpoints Authority of Singapore (ICA)</u> upon your arrival. You should have a valid passport with at least six months validity, onward or return tickets, onward facilities (such as visas or entry permits) to your next destination, and sufficient funds for your stay in Singapore.

#### **Loss of Passports**

Should you lose your passport while in Singapore, please make a police report immediately and approach your embassy in Singapore to apply for a replacement travel document. You should also report to the ICA (across from the Lavender MRT Station at 10 Kallang Road) for a visit pass which will regularize your stay in Singapore.

### D The Event Information

#### 1. Floorplan at Suntec Singapore Convention & Exhibition Centre



#### 2. Event at a Glance

For more information, please visit www.humanbrainmapping.org

#### 3. Admission

3.1 Only badged personnel will gain access to the halls.

#### 4. **Exhibitor Registration**

Venue: **Exhibitors Registration Counter** 

Suntec Singapore Convention & Exhibition Centre, Level 3 – Concourse 3

Date & Time:

Monday, June 18 9:00am – 7:00pm Tuesday, June 19 9:00am – 5:00pm Wednesday, June 20 9:00am - 5:00pm

During the event days, exhibitors have access to the hall 1hour before the opening between 19 and 21 June 2018 to service their booth or exhibits.

#### Official Hotels 5.

For more information, please visit the OHBM accommodations page

# **E** Rules and Regulations

#### 1 Booth Operation Etiquettes

1.1 All booths MUST be fully staffed and operational through