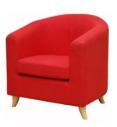

### Shell Scheme Booths VISUAL ILLUSTRATION

All 3m x 3m standard shell scheme booth packages listed have the following specifications:

- a) Walls: White laminated wall partition with fire retardant white board infill
- Fascia: White fascia board c/w Company's name & booth number in black vinyl sticker cut-out Flooring: Venue exhibition halls existing concrete flooring