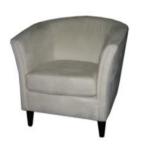

### Shell Scheme Booths VISUAL ILLUSTRATION

All 3m x 3m standard shell scheme booth packages listed have the following specifications:

- a) Walls: White laminated wall partition with fire retardant white board infill
- Fascia: White fascia board c/w Company's name & booth number in black vinyl sticker cut-out Flooring: Venue exhibition halls existing concrete flooring