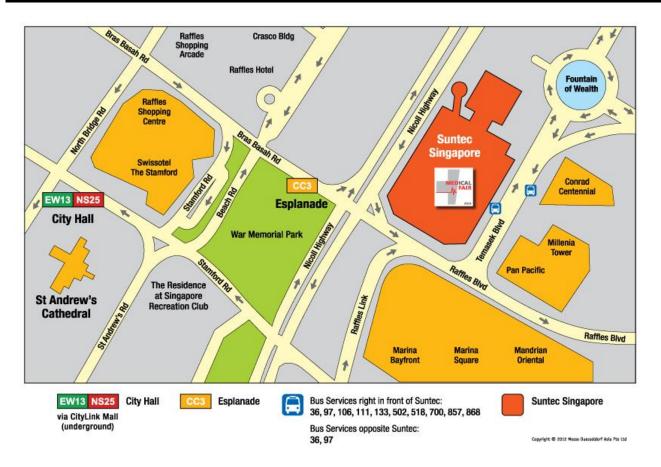

#### 5. Getting to Suntec Singapore Convention & Exhibition Centre

#### Taxi

Taxi may alight passengers at the entrance of the Suntec Singapore Convention & Exhibition Centre along Raffles Blvd.

#### **Train**

Suntec Singapore Convention & Exhibition Centre is linked directly to Esplanade MRT Station on the yellow Circle Line.

#### Bus

The following bus routes serve Suntec Singapore Convention & Exhibition Centre: 36, 70M, 111, 133, 162M, 518, 518A, 700A, 857, 97, 106, 502, 518, 551,581, 577, 580, 579
Available on Fridays, Saturdays and eve of Public Holidays only.

For more information, please visit Suntec Singapore Convention & Exhibition Centre' website: <a href="http://www.suntecsingapore.com/">http://www.suntecsingapore.com/</a>