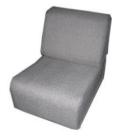

### Shell Scheme Booths VISUAL ILLUSTRATION

All 3m x 3m standard shell scheme booth packages listed have the following specifications:

- a) Walls: White laminated wall partition with fire retardant white board infill
- Fascia: White fascia board c/w Company's name & booth number in black vinyl sticker cut-out Flooring: Venue exhibition halls existing concrete flooring