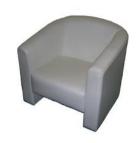

### Shell Scheme Booths VISUAL ILLUSTRATION

All 3m x 3m standard shell scheme booth packages listed have the following specifications:

- a) Walls: White laminated wall partition with fire retardant white board infill
- Fascia: White fascia board c/w Company's name & booth number in black vinyl sticker cut-out Flooring: Venue exhibition halls existing concrete flooring