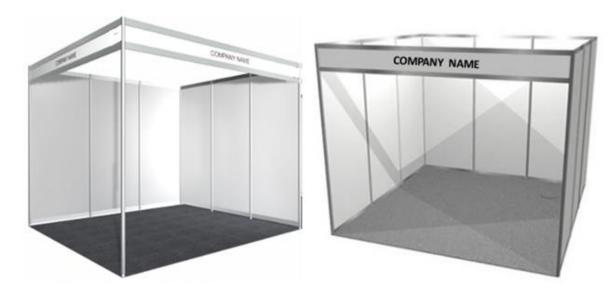

### Shell Scheme Booths VISUAL ILLUSTRATION

All 3m x 3m standard shell scheme booth packages listed have the following specifications:

- a) Walls: White laminated wall partition with fire retardant white board infill
- Fascia: White fascia board c/w Company's name & booth number in black vinyl sticker cut-out Flooring: Venue exhibition halls existing concrete flooring