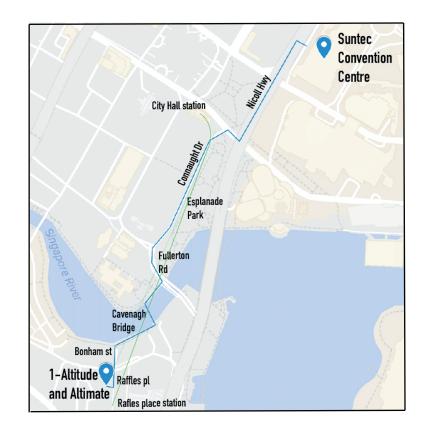

## **1-Altitude Rooftop Bar & Altimate 1 Raffle Place Singapore 048616**

Walking: 1.6km (1 mile), 20 min Through Esplanade Park (green space with historic landmarks), then crossing over the Cavenagh Bridge

Public Transportation: 20 min Either the NorthSouth line or EastWest line. Hop on train at City Hall station  $\rightarrow$  2 stops  $\rightarrow$  Raffle Place